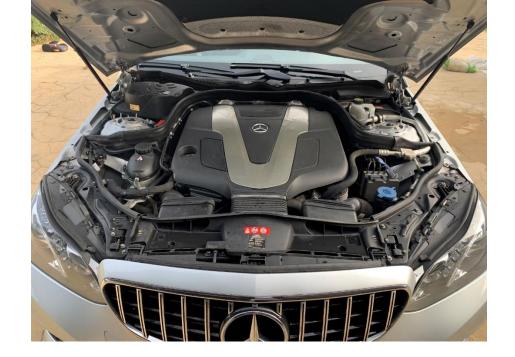

ng

Apple CarPlay

Arm rest

Autom. dimming interior mirror

Bluetooth

CD player

Central locking

Digital cockpit

Distance warning system

Electric heated seats

Electric seat adjustment

Electric side mirror

Electric tailgate

Electric windows

Emergency brake assist

Emergency call system

Emergency tyre repair kit

ESP Fatigue warning system

Integrated music streaming Isofix

Leather steering wheel

LED headlights

LED running lights

Light sensor

Lumbar support

**Ergonomic seats** 

Multifunction steering wheel

Navigation system

On-board computer

Paddle shifters

Particulate filter

**Power Assisted Steering Rain** 

sensor

Roof rack

Speed limit control system Sport

seats

Sports package

Sports suspension

Start-stop system

Summer tyres

Sunroof

Traction control













Subject to errors, changes, typing errors and prior sale!