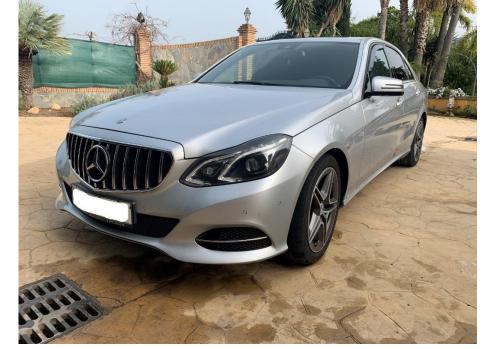

lighting

Apple CarPlay

Arm rest

Autom. dimming interior mirror

Bluetooth

CD player

Central locking

Digital cockpit

Distance warning system

Electric heated seats

Electric seat adjustment

Electric side mirror

Electric tailgate

Electric windows

Emergency brake assist

Emergency call system

Emergency tyre repair kit

ESP Fatigue warning system

Integrated music streaming Isofix

Leather steering wheel

LED headlights

LED running lights

Light sensor

Lumbar support

**Ergonomic seats** 

Multifunction steering wheel

Navigation system

On-board computer

Paddle shifters

Particulate filter

**Power Assisted Steering Rain** 

sensor

Roof rack

Speed limit control system Sport

seats

Sports package

Sports suspension

Start-stop system

Summer tyres

Sunroof

Traction control













Subject to errors, changes, typing errors and prior sale!