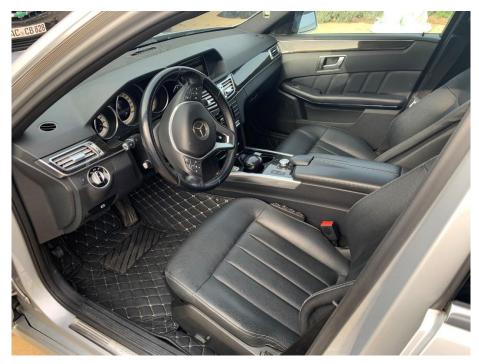

Apple CarPlay

Arm rest

Autom. dimming interior mirror

Bluetooth

CD player

Central locking

Digital cockpit

Distance warning system

Electric heated seats

Electric seat adjustment

Electric side mirror

Electric tailgate

Electric windows

Emergency brake assist

Emergency call system

Emergency tyre repair kit

ESP Fatigue warning system

Integrated music streaming Isofix

Leather steering wheel

LED headlights

LED running lights

Light sensor

Lumbar support

**Ergonomic seats** 

Multifunction steering wheel

Navigation system

On-board computer

Paddle shifters

Particulate filter

**Power Assisted Steering Rain** 

sensor

Roof rack

Speed limit control system Sport

seats

Sports package

Sports suspension

Start-stop system

Summer tyres

Sunroof

Traction control













Subject to errors, changes, typing errors and prior sale!