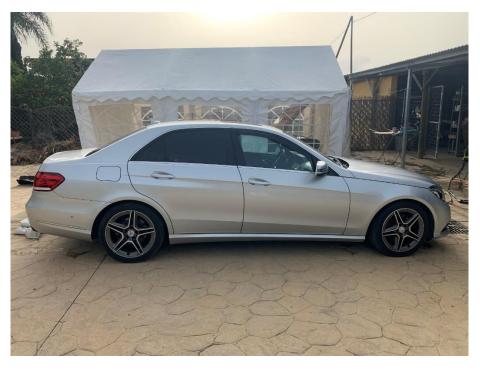

ting

Apple CarPlay

Arm rest

Autom. dimming interior mirror

Bluetooth

CD player

Central locking

Digital cockpit

Distance warning system

Electric heated seats

Electric seat adjustment

Electric side mirror

Electric tailgate

Electric windows

Emergency brake assist

Emergency call system

Emergency tyre repair kit

ESP Fatigue warning system

Integrated music streaming Isofix

Leather steering wheel

LED headlights

LED running lights

Light sensor

Lumbar support

**Ergonomic seats** 

Multifunction steering wheel

Navigation system

On-board computer

Paddle shifters

Particulate filter

**Power Assisted Steering Rain** 

sensor

Roof rack

Speed limit control system Sport

seats

Sports package

Sports suspension

Start-stop system

Summer tyres

Sunroof

Traction control













Subject to errors, changes, typing errors and prior sale!