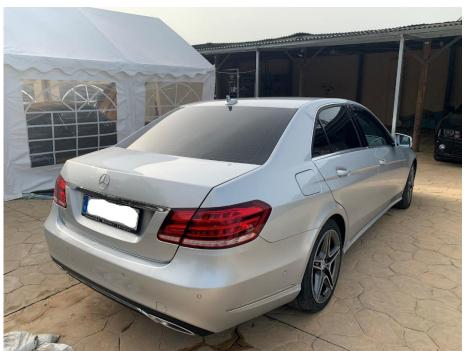

ghting

Apple CarPlay

Arm rest

Autom. dimming interior mirror

Bluetooth

CD player

Central locking

Digital cockpit

Distance warning system

Electric heated seats

Electric seat adjustment

Electric side mirror

Electric tailgate

Electric windows

Emergency brake assist

Emergency call system

Emergency tyre repair kit

ESP Fatigue warning system

Integrated music streaming Isofix

Leather steering wheel

LED headlights

LED running lights

Light sensor

Lumbar support

**Ergonomic seats** 

Multifunction steering wheel

Navigation system

On-board computer

Paddle shifters

Particulate filter

**Power Assisted Steering Rain** 

sensor

Roof rack

Speed limit control system Sport

seats

Sports package

Sports suspension

Start-stop system

Summer tyres

Sunroof

Traction control













Subject to errors, changes, typing errors and prior sale!