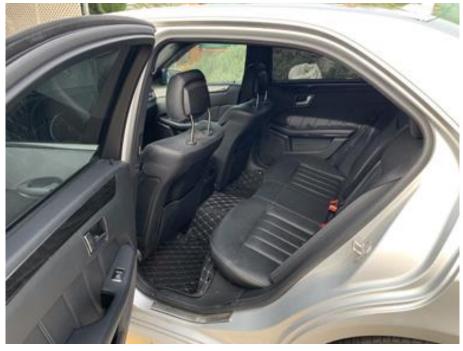

Apple CarPlay

Arm rest

Autom. dimming interior mirror

Bluetooth

CD player

Central locking

Digital cockpit

Distance warning system

Electric heated seats

Electric seat adjustment

Electric side mirror

Electric tailgate

Electric windows

Emergency brake assist

Emergency call system

Emergency tyre repair kit

ESP Fatigue warning system

Integrated music streaming Isofix

Leather steering wheel

LED headlights

LED running lights

Light sensor

Lumbar support

**Ergonomic seats** 

Multifunction steering wheel

Navigation system

On-board computer

Paddle shifters

Particulate filter

**Power Assisted Steering Rain** 

sensor

Roof rack

Speed limit control system Sport

seats

Sports package

Sports suspension

Start-stop system

Summer tyres

Sunroof

Traction control













Subject to errors, changes, typing errors and prior sale!